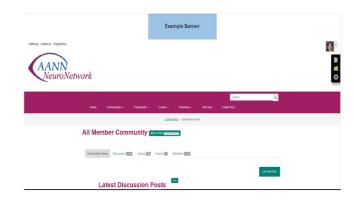

### **Discussion-Specific Ads**

- Assigned to specific community discussion
- Can be assigned to multiple
- Options for the ad to be shown on the website or discussion emails, or both
- Images are linked to a site URL
- e.g., a pharmaceutical company's website or a conference information page on an organization's website
  - Option to have the image posted with each post or reply
  - Reports are available
  - File Format: jpg or gif

### **Discussion Ad Specs**

Maximum Image Size: 728w x 90h

## Discussion Ad