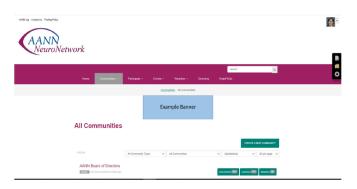

Stokes, Industry Relations Manager

### Interested in placing a banner ad on AANN Career Center?

The <u>Career Center</u> allows recruiters to advertise position openings to all neuroscience nurses visiting the AANN home page or searching the Internet for position openings. This is the perfect location to reach your target audience of neuroscience nursing professionals.

Career Center Banner Advertisement

Career Center Banner ads are horizontal and no larger than 400 x150 px wide. Resolution is 72dpi or 72px and must be a .jpq, .jpeq or .gif file.

For more information or questions about advertising, contact Adrianne Stokes, Manager, Professional Relations at astokes@aann.org or 847.375.4763.



## Right Side of Home Page



## Bottom of Home Page



## Top of Interior Page – Option 1



# Top of Interior Page – Option 2



## Right Side of Interior Page



# **Bottom of Interior Page**



### **Discussion-Specific Ads**

- Assigned to specific community discussion
- Can be assigned to multiple
- Options for the ad to be shown on the website or discussion emails, or both
- Images are linked to a site URL
- e.g., a pharmaceutical company's website or a conference information page on an organization's website
  - Option to have the image posted with each post or reply
  - Reports are available
  - File Format: jpg or gif

### **Discussion Ad Specs**

Maximum Image Size: 728w x 90h

## Discussion Ad



## Email Ad