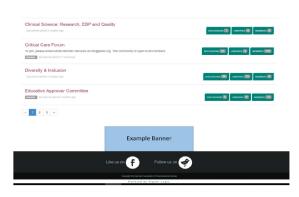

u>Career Center</u> allows recruiters to advertise position openings to all neuroscience nurses visiting the AANN home page or searching the Internet for position openings. This is the perfect location to reach your target audience of neuroscience nursing professionals.

Career Center Banner Advertisement

Career Center Banner ads are horizontal and no larger than 400 x150 px wide. Resolution is 72dpi or 72px and must be a .jpq, .jpeq or .gif file.

For more information or questions about advertising, contact Adrianne Stokes, Manager, Professional Relations at astokes@aann.org or 847.375.4763.



## Right Side of Home Page



## Bottom of Home Page



## Top of Interior Page – Option 1



# Top of Interior Page – Option 2



## Right Side of Interior Page



# **Bottom of Interior Page**



### **Discussion-Specific Ads**

- Assigned to specific community discussion
- Can be assigned to multiple
- Options for the ad to be shown on the website or discussion emails, or both
- Images are linked to a site URL
- e.g., a pharmaceutical company's website or a conference information page on an organization's website
  - Option to have the image posted with each post or reply
  - Reports are available
  - File Format: jpg or gif

### **Discussion Ad Specs**

Maximum Image Size: 728w x 90h

## Discussion Ad



## Email Ad