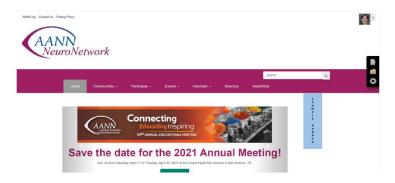

at: jpg or gif

Please send files to astokes@aann.org.

Adrianne Stokes, Industry Relations Manager

### Interested in placing a banner ad on AANN Career Center?

The <u>Career Center</u> allows recruiters to advertise position openings to all neuroscience nurses visiting the AANN home page or searching the Internet for position openings. This is the perfect location to reach your target audience of neuroscience nursing professionals.

Career Center Banner Advertisement

Career Center Banner ads are horizontal and no larger than 400 x150 px wide. Resolution is 72dpi or 72px and must be a .jpq, .jpeq or .gif file.

For more information or questions about advertising, contact Adrianne Stokes, Manager, Professional Relations at astokes@aann.org or 847.375.4763.



## Right Side of Home Page



## Bottom of Home Page



## Top of Interior Page – Option 1



# Top of Interior Page – Option 2



## Right Side of Interior Page



# **Bottom of Interior Page**



### **Discussion-Specific Ads**

- Assigned to specific community discussion
- Can be assigned to multiple
- Options for the ad to be shown on the website or discussion emails, or both
- Images are linked to a site URL
- e.g., a pharmaceutical company's website or a conference information page on an organization's website
  - Option to have the image posted with each post or reply
  - Reports are available
  - File Format: jpg or gif

### **Discussion Ad Specs**

Maximum Image Size: 728w x 90h

## Discussion Ad



## Email Ad