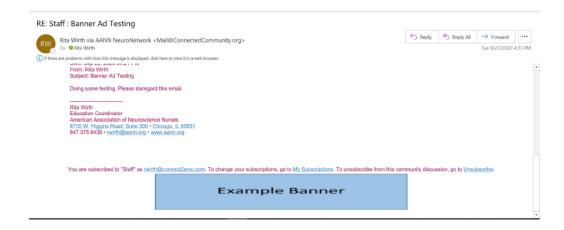

### **Discussion-Specific Ads**

- Assigned to specific community discussion
- Can be assigned to multiple
- Options for the ad to be shown on the website or discussion emails, or both
- Images are linked to a site URL
- e.g., a pharmaceutical company's website or a conference information page on an organization's website
  - Option to have the image posted with each post or reply
  - Reports are available
  - File Format: jpg or gif

## Email Ad