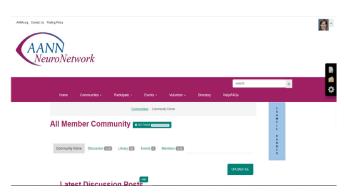

ad on AANN Career Center?

The <u>Career Center</u> allows recruiters to advertise position openings to all neuroscience nurses visiting the AANN home page or searching the Internet for position openings. This is the perfect location to reach your target audience of neuroscience nursing professionals.

Career Center Banner Advertisement

Career Center Banner ads are horizontal and no larger than 400 x150 px wide. Resolution is 72dpi or 72px and must be a .jpq, .jpeq or .gif file.

For more information or questions about advertising, contact Adrianne Stokes, Manager, Professional Relations at astokes@aann.org or 847.375.4763.



## Right Side of Home Page



## Bottom of Home Page



## Top of Interior Page – Option 1



# Top of Interior Page – Option 2



## Right Side of Interior Page



# **Bottom of Interior Page**



### **Discussion-Specific Ads**

- Assigned to specific community discussion
- Can be assigned to multiple
- Options for the ad to be shown on the website or discussion emails, or both
- Images are linked to a site URL
- e.g., a pharmaceutical company's website or a conference information page on an organization's website
  - Option to have the image posted with each post or reply
  - Reports are available
  - File Format: jpg or gif

### **Discussion Ad Specs**

Maximum Image Size: 728w x 90h

## Discussion Ad



## Email Ad