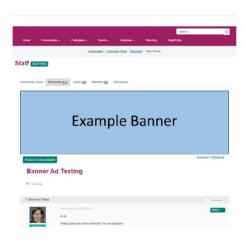

### **Discussion-Specific Ads**

- Assigned to specific community discussion
- Can be assigned to multiple
- Options for the ad to be shown on the website or discussion emails, or both
- Images are linked to a site URL
- e.g., a pharmaceutical company's website or a conference information page on an organization's website
  - Option to have the image posted with each post or reply
  - Reports are available
  - File Format: jpg or gif

### **Discussion Ad Specs**

Maximum Image Size: 728w x 90h

## Discussion Ad