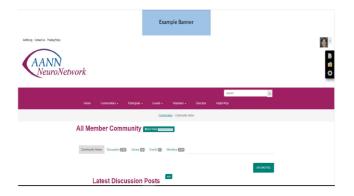

## **Discussion-Specific Ads**

- Assigned to specific community discussion
- Can be assigned to multiple
- Options for the ad to be shown on the website or discussion emails, or both
- Images are linked to a site URL

– e.g., a pharmaceutical company's website or a conference information page on an organization's website

- Option to have the image posted with each post or reply
- Reports are available
- File Format: jpg or gif

## Discussion Ad Specs

Maximum Image Size: 728w x 90h

## **Discussion Ad**