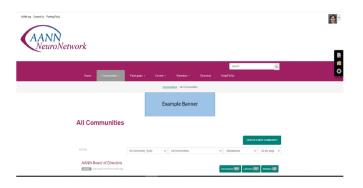

Top of Interior Page – Option 1

Top of Interior Page – Option 2

## Right Side of Interior Page

# Bottom of Interior Page